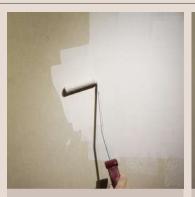

## QUATTRO [Trowel]

STEP 1

Apply 2 coat of selected Italia Primer 8000 colour.

( Allow 30 minutes touch dry or 2 - 3 hours hard dry before continue the 2nd coat repeat.)

STEP 2

Apply Italia Quattro randomly to create texture pattern with selected trowel tools.