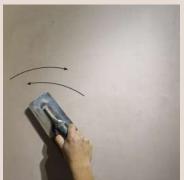

## QUATTRO [Trowel]

STEP 1

Apply 2 coat of selected Italia Primer 8000 colour.

( Allow 30 minutes touch dry or 2 - 3 hours hard dry before continue the 2nd coat repeat.)

STEP 2

Apply Italia Quattro randomly to create texture pattern with selected trowel tools.

STEP 3

Repeat again apply Italia Quattro randomly to ensure whole surface is covered.

STEP 4

Burnished whole surface with trowel softly to make it smoother and more textured.