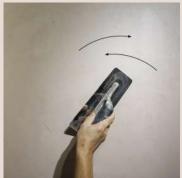

## QUATTRO [Round Sander]

STEP 1

Apply 2 coat of selected Italia Primer 8000 colour.

( Allow 30 minutes touch dry or 2 - 3 hours hard dry before continue the 2nd coat repeat.)

STEP 2

Apply Italia Quattro randomly using brush to cover all the surface.

STEP 3

Allow 10 - 20 minutes semi dry. Use a round sauder or equivalent tools to create swirl texture effect by moving random motion.

STEP 4

Do one more final randomly swirl texture by moving random motion whole surface.