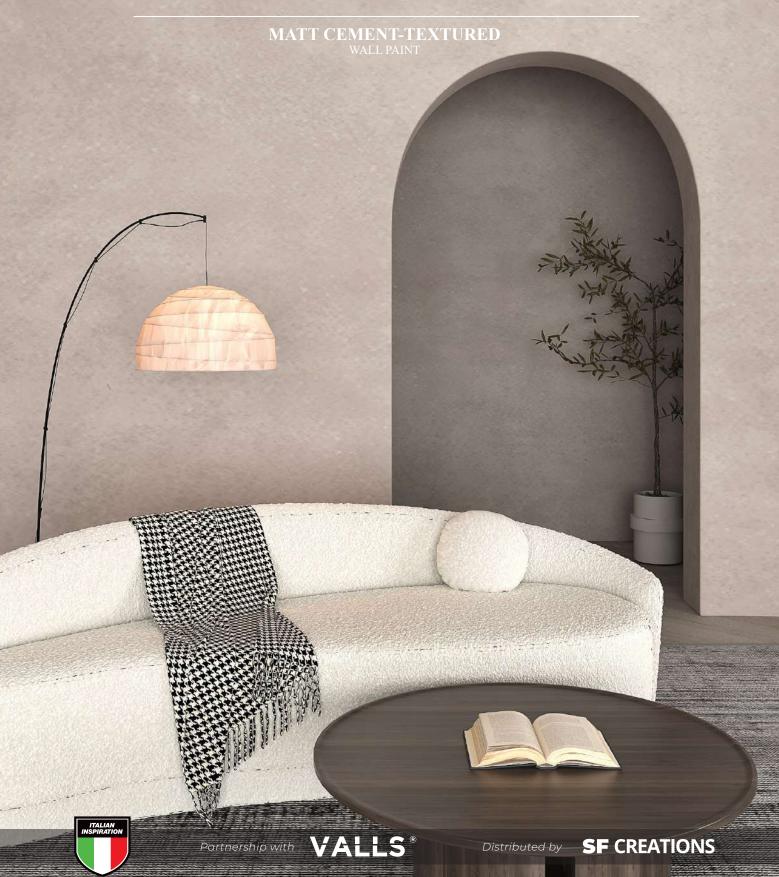

| FASHION FOR WALLS |

## ITALIA<sup>™</sup> QUATTRO







QT-001



QT-002



QT-003



QT-004



QT-005



QT-006











QT-018



QT-019



QT-020



QT-021



QT-022



QT-023









QT-049

## APPLICATION METHOD



## QUATTRO [Trowel]



STEP 1

Apply 2 coat of selected Italia Primer 8000 colour.

( Allow 30 minutes touch dry or 2 - 3 hours hard dry before continue the 2nd coat repeat.)



STEP 2

Apply Italia Quattro randomly to create texture pattern with selected trowel tools.



STEP 3

Repeat again apply Italia Quattro randomly to ensure whole surface is covered.



STEP 4

Burnished whole surface with trowel softly to make it smoother and more textured.

## QUATTRO [Round Sander]



STEP 1

Apply 2 coat of selected Italia Primer 8000 colour.

( Allow 30 minutes touch dry or 2 - 3 hours hard dry before continue the 2nd coat r