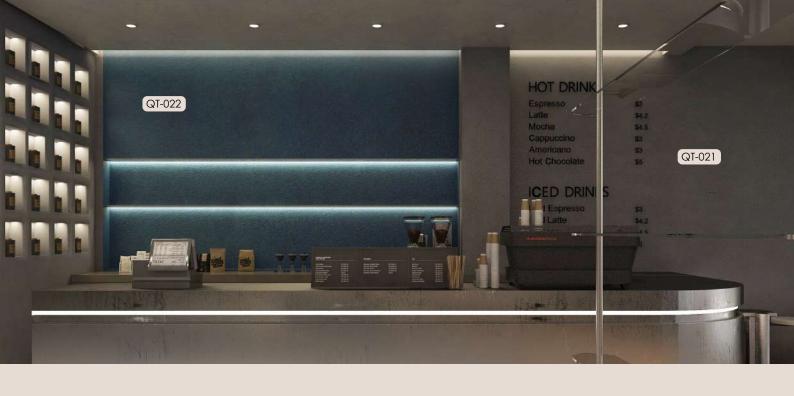

| FASHION FOR WALLS |

## ITALIA<sup>™</sup> QUATTRO







QT-001



QT-002



QT-003



QT-004



QT-005



QT-006











QT-018



QT-019



QT-020



QT-021



QT-022



QT-023









QT-049

## APPLICATION METHOD



## QUATTRO [Trowel]



STEP 1

Apply 2 coat of selected Italia Primer 8000 colour.

( Allow 30 minutes touch dry or 2 - 3 hours hard dry before continue the 2nd coat repeat.)



STEP 2

Apply Italia Quattro randomly to create texture pattern with selected trowel tools.



STEP 3

Repeat again apply Italia Quattro randomly to ensure whole surface is covered.



STEP 4

Burnished whole surface with trowel softly to make it smoother and more textured.

## QUATTRO [Round Sander]



STEP 1

Apply 2 coat of selected Italia Primer 8000 colour.

( Allow 30 minutes touch dry or 2 - 3 hours hard dry before continue the 2nd coat repeat.)



STEP 2

Apply Italia Quattro randomly using brush to co