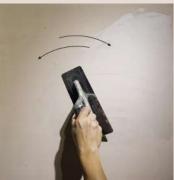

STEP 3

Allow 10 - 20 minutes semi dry. Use a round sauder or equivalent tools to create swirl texture effect by moving random motion.

STEP 4

Do one more final randomly swirl texture by moving random motion whole surface.