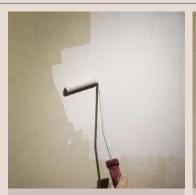

## QUATTRO [Trowel]

STEP 1

Apply 2 coat of selected Italia Primer 8000 colour.

( Allow 30 minutes touch dry or 2 - 3 hours hard dry before continue the 2nd coat repeat.)

STEP 2

Apply Italia Quattro randomly to create texture pattern with selected trowel tools.

## QUATTRO [Round Sander]

STEP 1

Apply 2 coat of selected Italia Primer 8000 colour.

( Allow 30 minutes touch dry or 2 - 3 hours hard dry before continue the 2nd coat repeat.)

STEP 2

Apply Italia Quattro randomly using brush to cover all the surface.