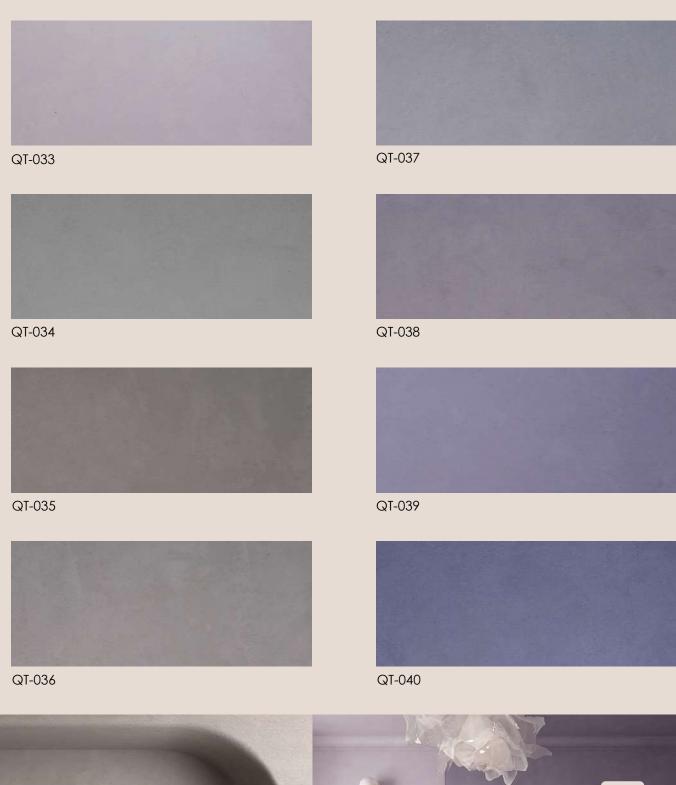

| FASHION FOR WALLS |

## ITALIA<sup>™</sup> QUATTRO







QT-001



QT-002



QT-003



QT-004



QT-005



QT-006











QT-018



QT-019



QT-020



QT-021



QT-022



QT-023









QT-049

## APPLICATION METHOD



## QUATTRO [Trowel]



STEP 1

Apply 2 coat of selected Italia Primer 8000 colour.

( Allow 30 minutes touch dry or 2 - 3 hours hard dry before continue the 2nd coat repeat.)



STEP 2

Apply Italia Quattro randomly to create texture pattern with selected trowel tools.



STEP 3

Repeat again apply Italia Quattro randomly to ensure whole surface is covered.



STEP 4

Burnished whole surface with trowel softly to make it smoother and more textured.

## QUATTRO [Round Sander]



STEP 1

Apply 2 coat of selected Italia Primer 8000 colour.

( Allow 30 minutes touch dry or 2 - 3 hours hard dry before continue the 2nd coat repeat.)



STEP 2

Apply Italia Quattro randomly using brush to cover all the surface.



STEP 3

Allow 10 - 20 minutes semi dry. Use