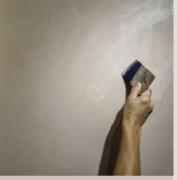

STEP 3

Repeat again apply Italia Quattro randomly to ensure whole surface is covered.

STEP 4

Burnished whole surface with trowel softly to make it smoother and more textured.