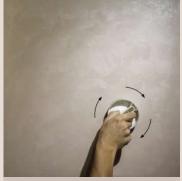

## QUATTRO [Round Sander]

STEP 1

Apply 2 coat of selected Italia Primer 8000 colour.

( Allow 30 minutes touch dry or 2 - 3 hours hard dry before continue the 2nd coat repeat.)

STEP 2

Apply Italia Quattro randomly using brush to cover all the surface.

STEP 3

Allow 10 - 20 minutes semi dry. Use a round sauder or equivalent tools to create swirl texture effect by moving random motion.

STEP 4

Do one more final randomly swirl texture by moving random motion whole surface.