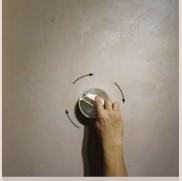

## QUATTRO [Round Sander]

STEP 1

Apply 2 coat of selected Italia Primer 8000 colour.

( Allow 30 minutes touch dry or 2 - 3 hours hard dry before continue the 2nd coat repeat.)

STEP 2

Apply Italia Quattro randomly using brush to cover all the surface.

STEP 3

Allow 10 - 20 minutes semi dry. Use a round sauder or equivalent tools to create swirl texture effect by moving random motion.

STEP 4

Do one more final randomly swirl texture by moving random motion whole surface.