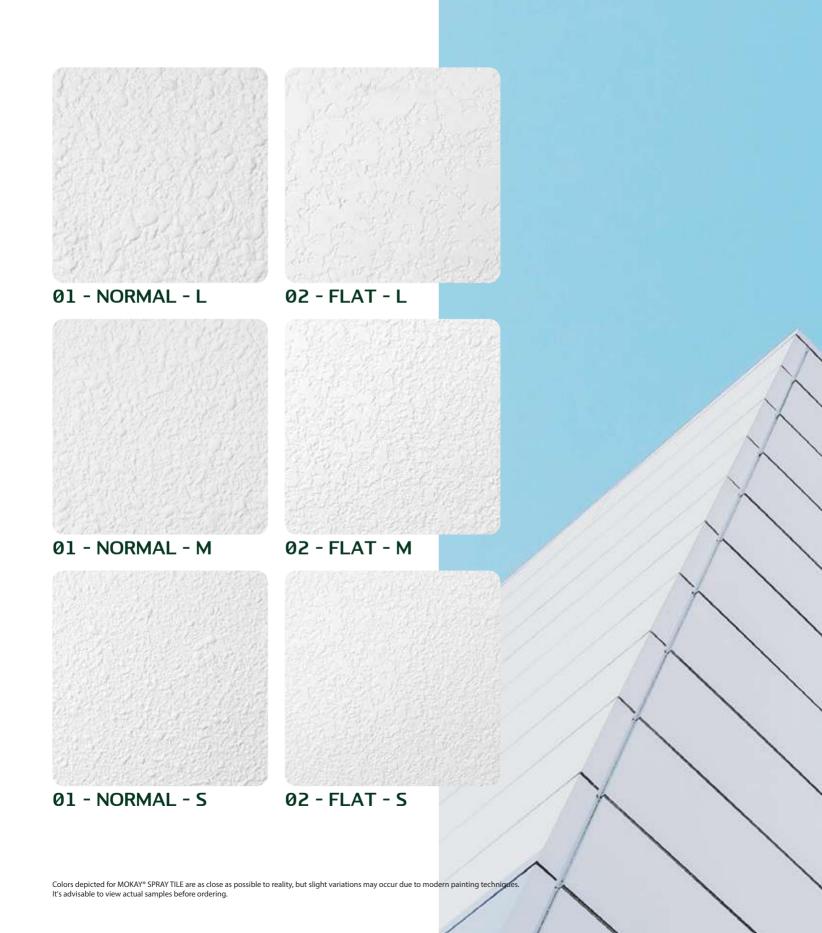

## SPRAY TILE

MOKAY® SPRAY TILE is a water-based, inorganic spray for tiles that provides flexibility in texture patterns, allowing you to achieve a classic or modern aesthetic for both interior and exterior surfaces.