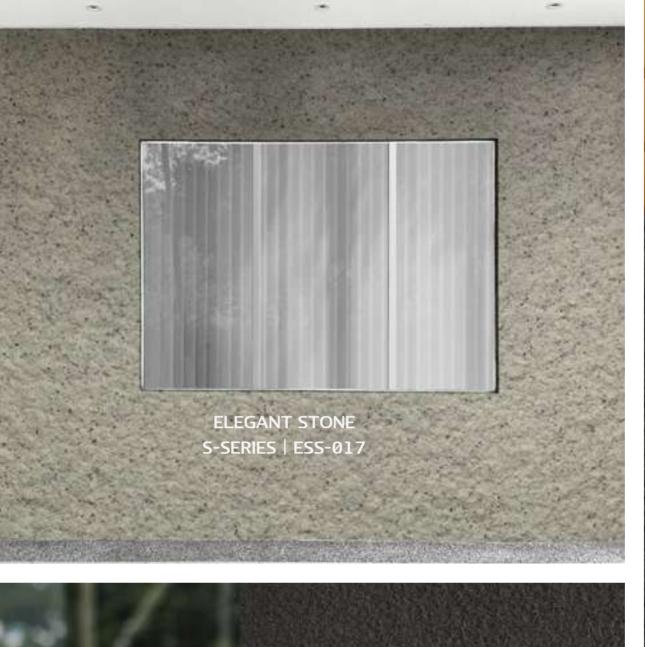

# STONE

S-SERIES | ESS 011-020

Experience the timeless elegance of MOKAY® Elegant Stone series, a premium imitation stone coating crafted to perfection providing natural stone texture.

Our innovative formula incorporates natural colorful silica pigments, ensuring vibrant hues and long-lasting color retention. With its authentic natural stone appearance, this coating adds a touch of sophistication to any surface.

#### **Features**

Natural granite or marble effects.

Eco-friendly. Water-based.

Anti-cracking properties.

Easy to maintain.

Protection against Fungus and algae.

Weather resistance. UV protection.

Long-lasting color retention.