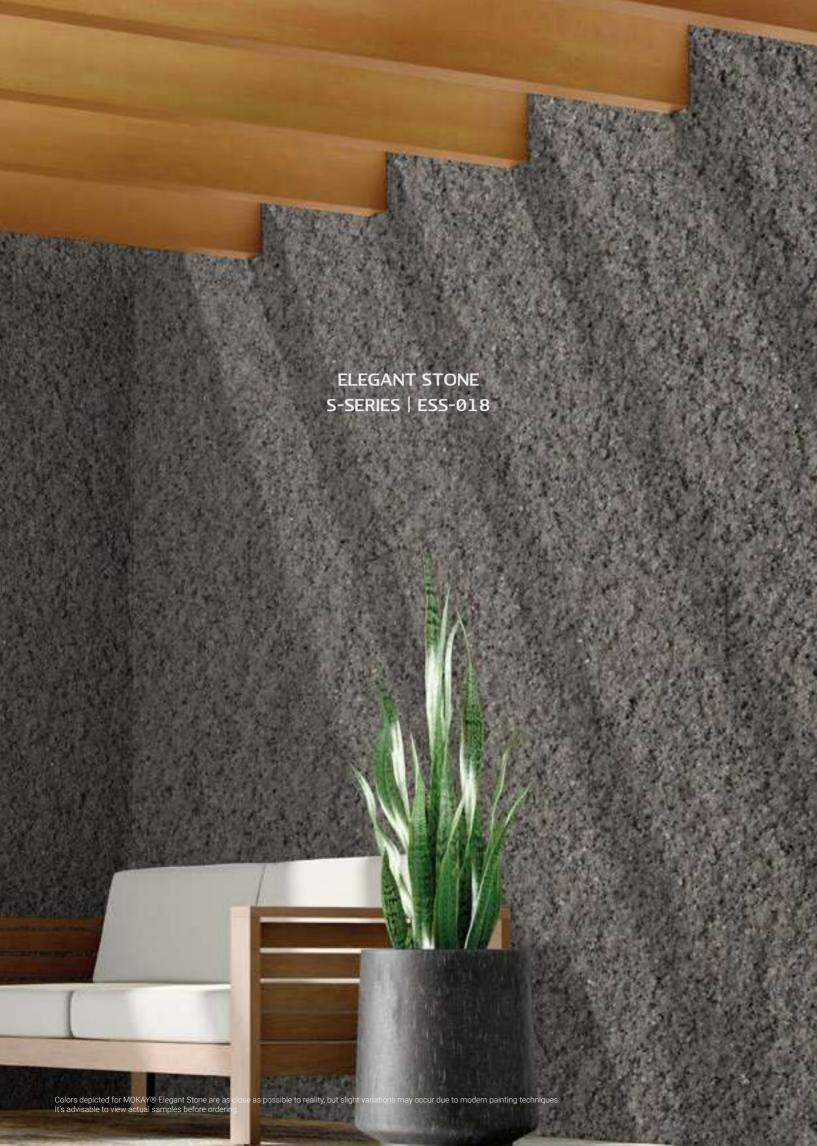

# STONE

S-SERIES | ESS 011-020

Experience the timeless elegance of MOKAY® Elegant Stone series, a premium imitation stone coating crafted to perfection providing natural stone texture.

Our innovative formula incorporates natural colorful silica pigments, ensuring vibrant hues and long-lasting color retention. With its authentic natural stone appearance, this coating adds a touch of sophistication to any surface.