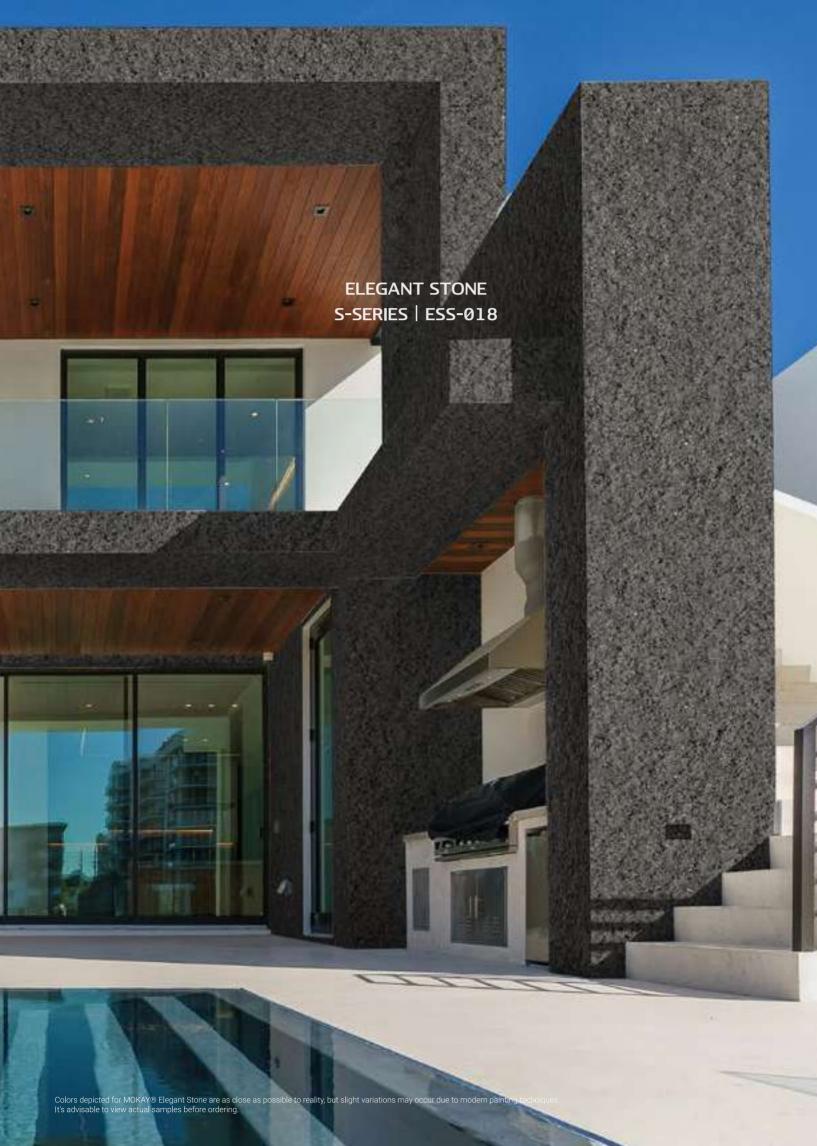

# STONE

S-SERIES | ESS 011-020

Experience the timeless elegance of MOKAY® Elegant Stone series, a premium imitation stone coating crafted to perfection providing natural stone texture.

Our innovative formula incorporates natural colorful silica pigments, ensuring vibrant hues and long-lasting color retention. With its authentic natural stone appearance, this coating adds a touch of sophistication to any surface.

#### **Features**

Natural granite or marble effects.

Eco-friendly. Water-based.

Anti-cracking properties.

Easy to maintain.

Protection against Fungus and algae.

Weather resistance. UV protection.

Long-lasting color retention.