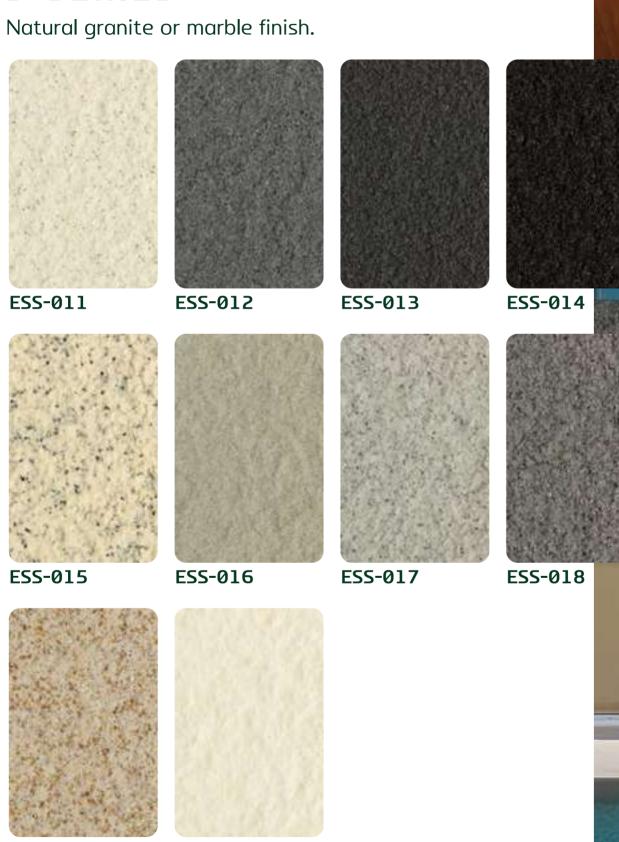

# STONE

S-SERIES | ESS 011-020

Experience the timeless elegance of MOKAY® Elegant Stone series, a premium imitation stone coating crafted to perfection providing natural stone texture.

Our innovative formula incorporates natural colorful silica pigments, ensuring vibrant hues and long-lasting color retention. With its authentic natural stone appearance, this coating adds a touch of sophistication to any surface.

#### **Features**

Natural granite or marble effects.

Eco-friendly. Water-based.

Anti-cracking properties.

Easy to maintain.

Protection against Fungus and algae.

Weather resistance. UV protection.

Long-lasting color retention.