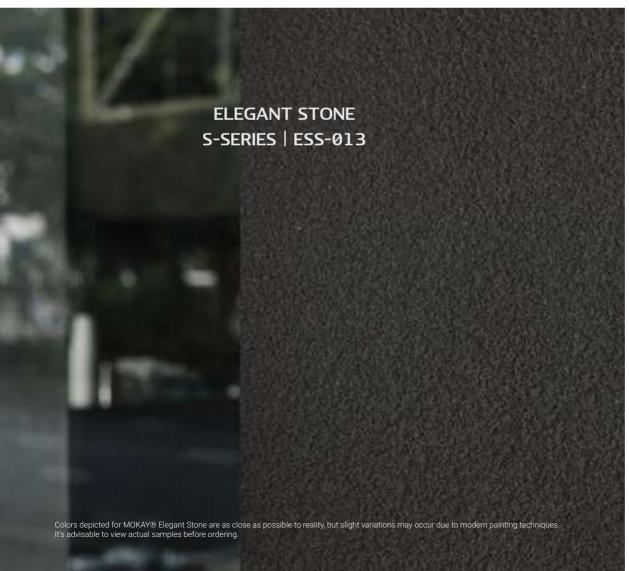

# STONE

S-SERIES | ESS 011-020

Experience the timeless elegance of MOKAY® Elegant Stone series, a premium imitation stone coating crafted to perfection providing natural stone texture.

Our innovative formula incorporates natural colorful silica pigments, ensuring vibrant hues and long-lasting color retention. With its authentic natural stone appearance, this coating adds a touch of sophistication to any surface.