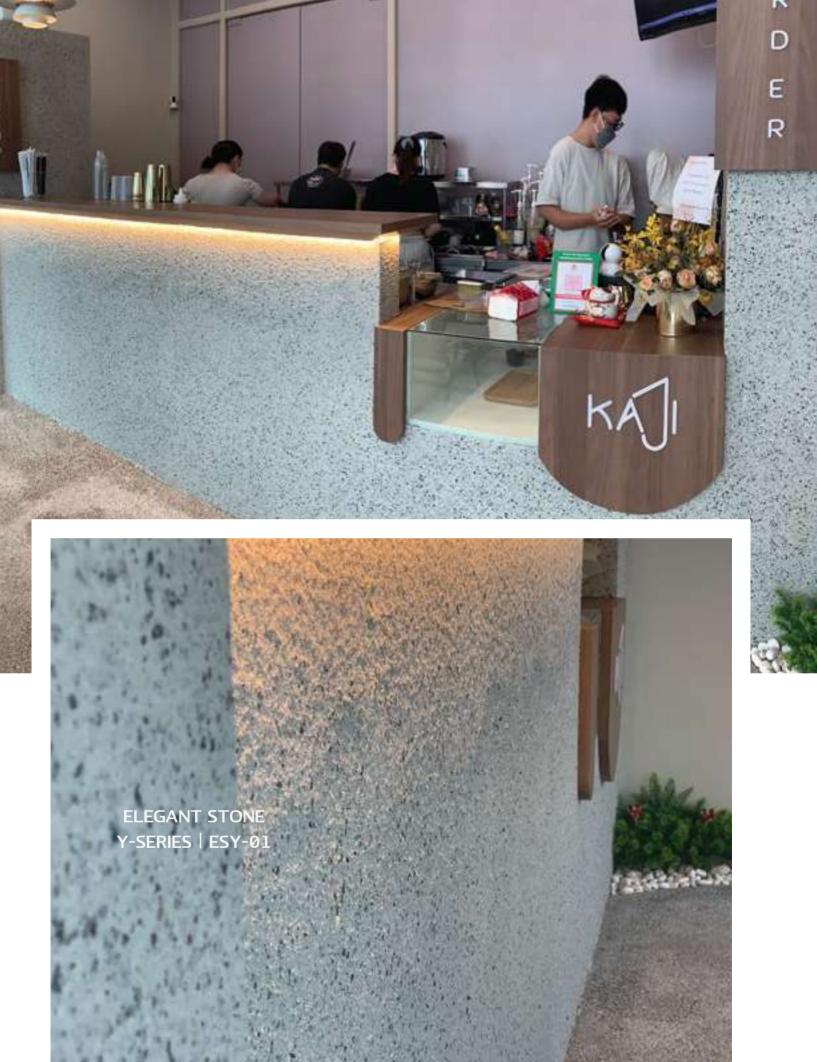

# ELEGANT

Y-SERIES | ESY 01-10

Discover the allure of MOKAY® Elegant Stone series, a stunning imitation stone coating meticulously crafted to perfection providing natural stone texture. Infused with natural colorful silica pigments, this series boasts exceptional color retention and an authentic natural stone appearance.

#### **Features**

Natural granite or marble effects.

Protection against Fungus and algae.

Eco-friendly. Water-based.

Weather resistance. UV protection.

Anti-cracking properties.

Long-lasting color retention.

### ELEGANT STONE Y-SERIES

Natural granite or marble finish.