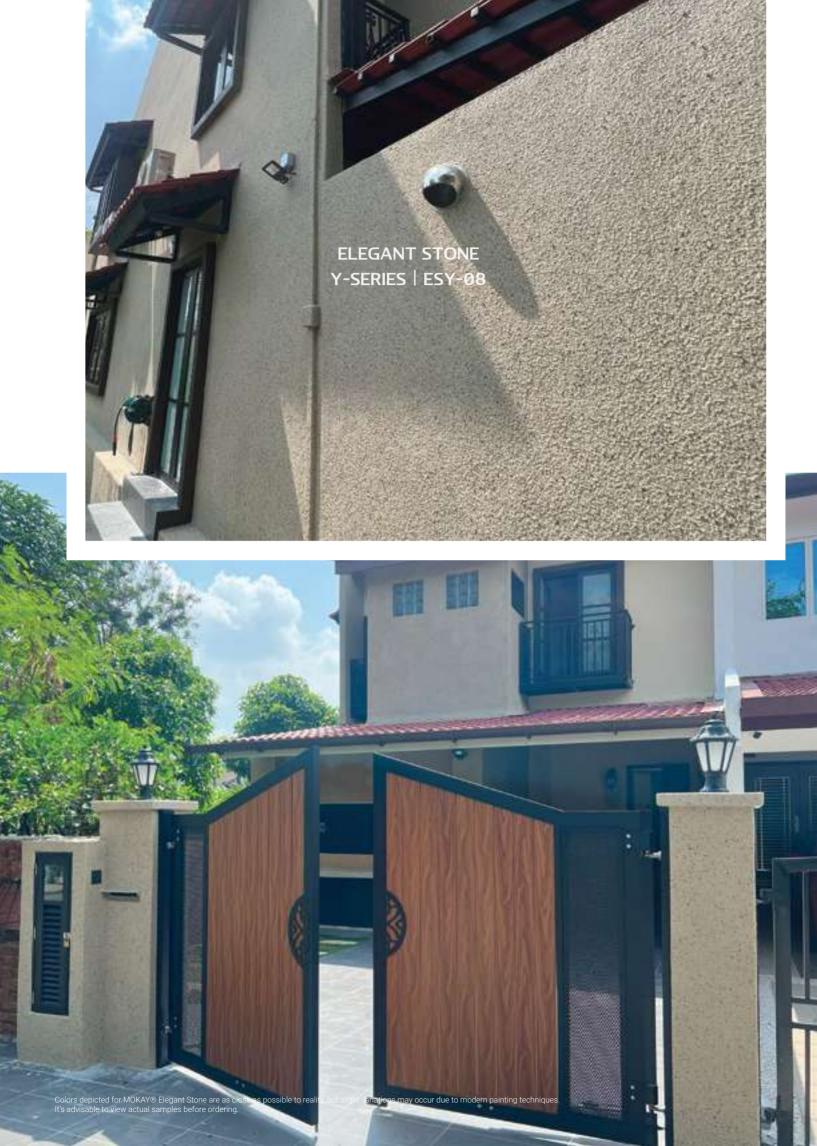

# ELEGANT

Y-SERIES | ESY 01-10

Discover the allure of MOKAY® Elegant Stone series, a stunning imitation stone coating meticulously crafted to perfection providing natural stone texture. Infused with natural colorful silica pigments, this series boasts exceptional color retention and an authentic natural stone appearance.

#### **Features**

Natural granite or marble effects.

Protection against Fungus and algae.

Eco-friendly. Water-based.

Weather resistance. UV protection.

Anti-cracking properties.

Long-lasting color retention.

### ELEGANT STONE Y-SERIES

Natural granite or marble finish.