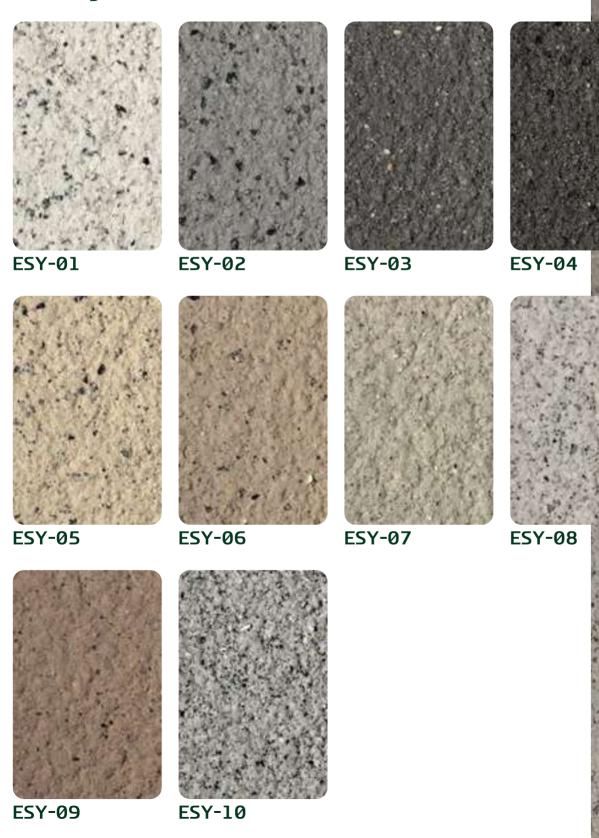

# ELEGANT

Y-SERIES | ESY 01-10

Discover the allure of MOKAY® Elegant Stone series, a stunning imitation stone coating meticulously crafted to perfection providing natural stone texture. Infused with natural colorful silica pigments, this series boasts exceptional color retention and an authentic natural stone appearance.

### ELEGANT STONE Y-SERIES

Natural granite or marble finish.