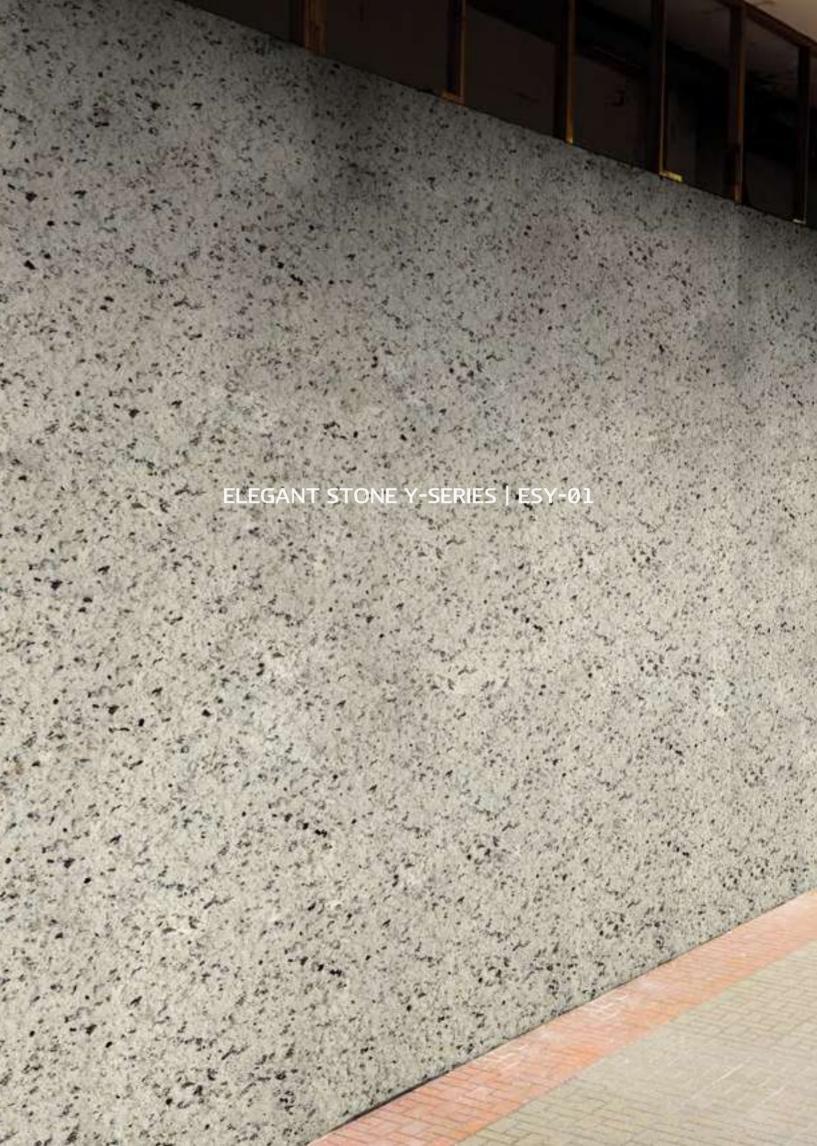

# ELEGANT

Y-SERIES | ESY 01-10

Discover the allure of MOKAY® Elegant Stone series, a stunning imitation stone coating meticulously crafted to perfection providing natural stone texture. Infused with natural colorful silica pigments, this series boasts exceptional color retention and an authentic natural stone appearance.

### ELEGANT STONE Y-SERIES

Natural granite or marble finish.