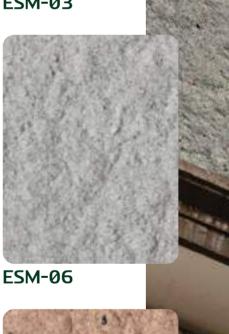

## **Architectural Series** ELEGANT STONE

Natural granite or marble finish.

**ESM-02** 

**ESM-04** 

**ESM-07** 

**ESM-05** 

**ESM-09** 

Colors depicted for MOKAY® Elegant Stone are as close as possible to reality, but slight variations may occur due to modern painting techniques. It's advisable to view actual samples before ordering