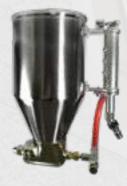

### Architectural Series

# ELEGANT STONE

M SERIES Y SERIES S SERIES

#### ELEGANT STONE | ESM-05



A stunning imitation stone coating meticulously crafted to perfection providing natural stone texture. Infused with natural colorful silica pigments, this series boasts exceptional color retention and an authentic natural stone appearance.

> With its enduring beauty and durability, MOKAY® Elegant Stone series elevates any surface with timeless sophistication.

#### Features



Natural granite or marble effects.



Eco-friendly. Water-based.

Anti-cracking

properties.

Easy to maintain.



Fungus and algae.

**Protection** against



Weather resistance. UV protection.



Long-lasting color retention.

#### **Recommended Tools**

Spray Tool 1



Spray Tool 2



## **Architectural Series** ELEGANT STONE

Natural granite or marble finish.





**ESM-02** 



**ESM-04** 

**ESM-07** 



**ESM-05** 





**ESM-09** 

Colors depicted for MOKAY® Elegant Stone are as close as possible to reality, but slight variations may occur due to modern painting techniques. It's advisable to view actual samples before ordering







**ESM-03** 

ELEGANT STONE M-SERIES | ESM-02 יקיי

- WI

ant Stone are as close as possible to reality, but slight variations may occur due to modern painting techniques.