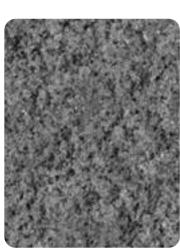

#### ELEGANT STONE | ESM-05

A stunning imitation stone coating meticulously crafted to perfection providing natural stone texture. Infused with natural colorful silica pigments, this series boasts exceptional color retention and an authentic natural stone appearance.

## **Architectural Series** ELEGANT STONE

Natural granite or marble finish.

**ESM-02** 

**ESM-04** 

**ESM-07** 

**ESM-05** 

**ESM-09** 

Colors depicted for MOKAY® Elegant Stone are as close as possible to reality, but slight variations may occur due to modern painting techniques. It's advisable to view actual samples before ordering