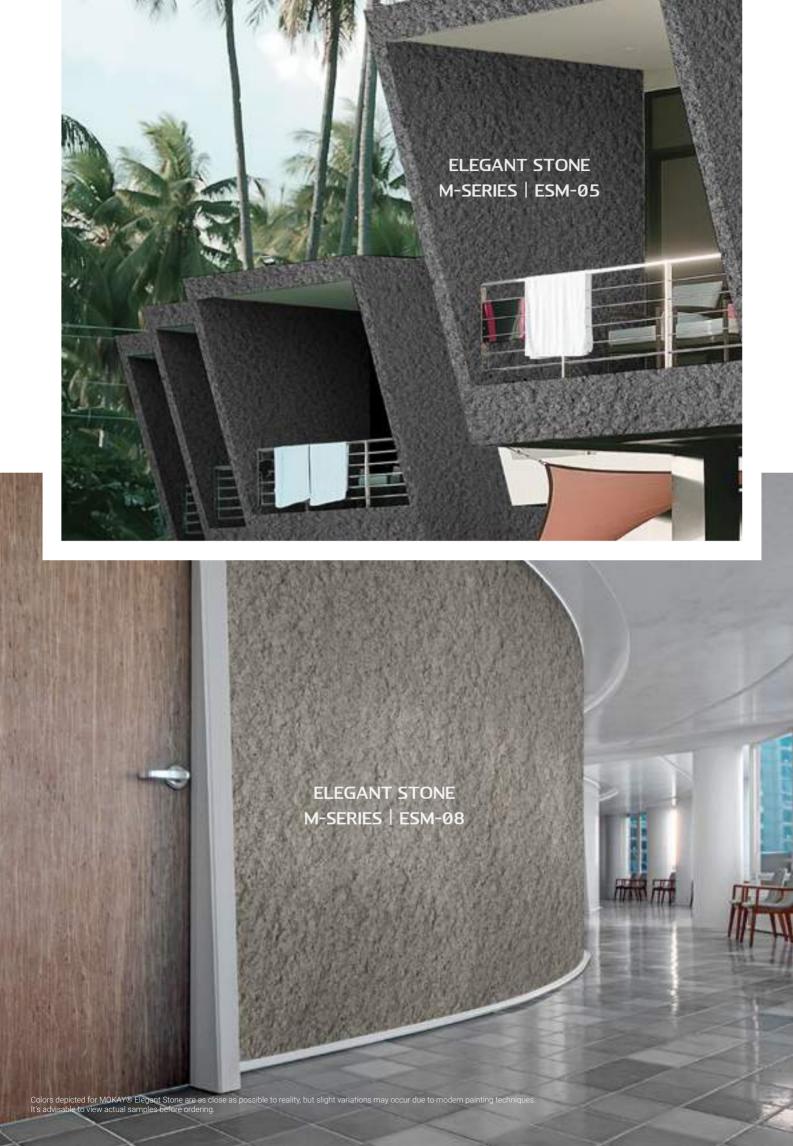

#### ELEGANT STONE | ESM-05

A stunning imitation stone coating meticulously crafted to perfection providing natural stone texture. Infused with natural colorful silica pigments, this series boasts exceptional color retention and an authentic natural stone appearance.

## **Architectural Series** ELEGANT STONE

Natural granite or marble finish.

**ESM-02** 

**ESM-04** 

**ESM-07** 

**ESM-05** 

**ESM-09** 

Colors depicted for MOKAY® Elegant Stone are as close as possible to reality, but slight variations may occur due to modern painting techniques. It's advisable to view actual samples before ordering