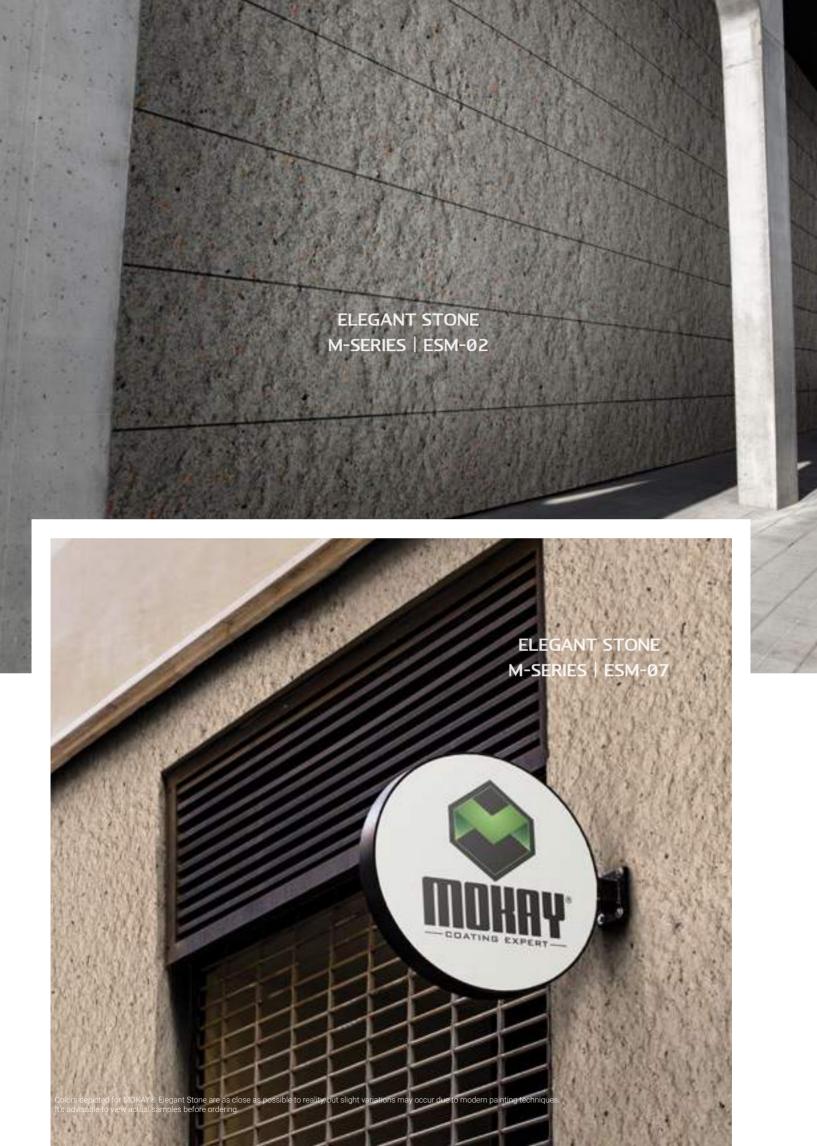

## **Architectural Series** ELEGANT STONE

Natural granite or marble finish.

**ESM-02** 

**ESM-04** 

**ESM-07** 

**ESM-05** 

**ESM-09** 

Colors depicted for MOKAY® Elegant Stone are as close as possible to reality, but slight variations may occur due to modern painting techniques. It's advisable to view actual samples before ordering

**ESM-03** 

ELEGANT STONE M-SERIES | ESM-02 יקיי

- WI

ant Stone are as close as possible to reality, but slight variations may occur due to modern painting techniques.