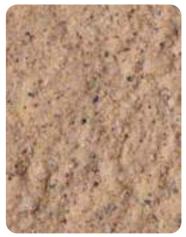

#### ELEGANT STONE | ESM-05

A stunning imitation stone coating meticulously crafted to perfection providing natural stone texture. Infused with natural colorful silica pigments, this series boasts exceptional color retention and an authentic natural stone appearance.

## **Architectural Series** ELEGANT STONE

Natural granite or marble finish.

**ESM-02** 

**ESM-04** 

**ESM-07** 

**ESM-05** 

**ESM-09** 

Colors depicted for MOKAY® Elegant Stone are as close as possible to reality, but slight variations may occur due to modern painting techniques. It's advisable to view actual samples before ordering