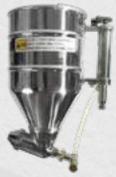

### Architectural Series

# ELEGANT STONE

M SERIES Y SERIES S SERIES

#### ELEGANT STONE | ESM-05



A stunning imitation stone coating meticulously crafted to perfection providing natural stone texture. Infused with natural colorful silica pigments, this series boasts exceptional color retention and an authentic natural stone appearance.

> With its enduring beauty and durability, MOKAY® Elegant Stone series elevates any surface with timeless sophistication.

#### Features



Natural granite or marble effects.



Eco-friendly. Water-based.

Anti-cracking

properties.

Easy to maintain.



Fungus and algae.

**Protection** against



Weather resistance. UV protection.



Long-lasting color retention.

#### **Recommended Tools**

Spray Tool 1



Spray Tool 2



## **Architectural Series** ELEGANT STONE

Natural granite or marble finish.





**ESM-02** 



**ESM-04** 

**ESM-07** 



**ESM-05** 





**ESM-09** 

Colors depicted for MOKAY® Elegant Stone are as close as possible to reality, but slight variations may occur due to modern painting techniques. It's advisable to view actual samples before ordering







**ESM-03** 

ELEGANT STONE M-SERIES | ESM-02 יקיי

- WI

ant Stone are as close as possible to reality, but slight variations may occur due to modern painting techniques.